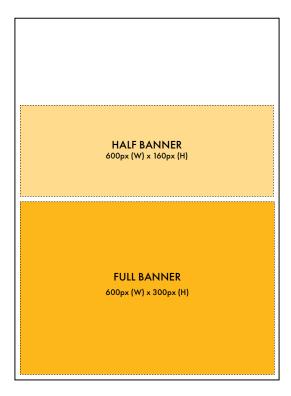

## SAMPLE ADS (shown as actual size)

**Full Banner** - 600px (W) x 300px (H)

Half Banner - 600px (W) x 160px (H)

Shop with hundreds of retails who will donate a percentage of your purchase when you shop via